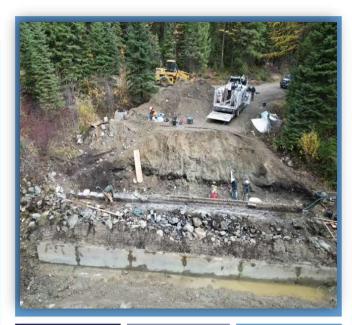

#### **Past Performance**

- Erosion Control rock bank on Flathead Lake
- Culvert install for the Forest Service
- Demolition of the former Whitefish High School
- Trailhead build for Whitefish Legacy Partners
- Logging roads for Stoltze Lumber
- Dispatching equipment through VIPR & EERA contracts

## **Equipment**

- DOT# 2340261 Fleet of Dump trucks, Tractor trailers
- Type 1 Water Truck
- Excavators varied from Type 1-4, skid steers, front end loader, road grader.

PO Box 4744 Whitefish MT 59937

Phone: 406-212-1312