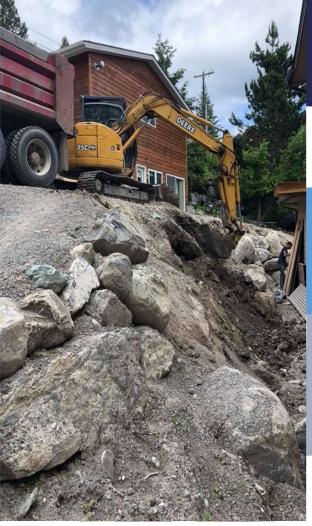

## **Core Competencies**

JD Thinning, Inc. was established in 2008. Serving the Greater Northwest Area.

- Excavation, demolition, utilities, road construction, culvert installation, erosion control, rock retaining walls.
- Forestry management
- Landscaping, trail development, stone patios

## **Equipment**

- DOT# 2340261 Fleet of Dump trucks, Tractor trailers
- Type 1 Water Truck
- Excavators varied from Type 1-4, skid steers, front end loader, road grader.

PO Box 4744 Whitefish MT 59937

Phone: 406-212-1312